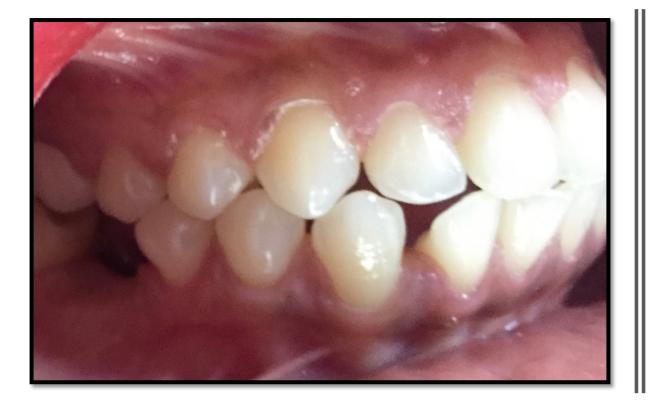

#### RIGHT OCCLUSAL VIEW: POST TRETMENT CANINE GUIDED OCCLUSION PROSTHETIC REPLACEMENT OF 46 PLANNED (IMPLANT)

### LEFT OCCLUSAL VIEW

- POST TRETMENT CANINE GUIDED OCCLUSION.
- PROSTHETIC REPLACEMENT OF 36 PLANNED
  (IMPLANT)