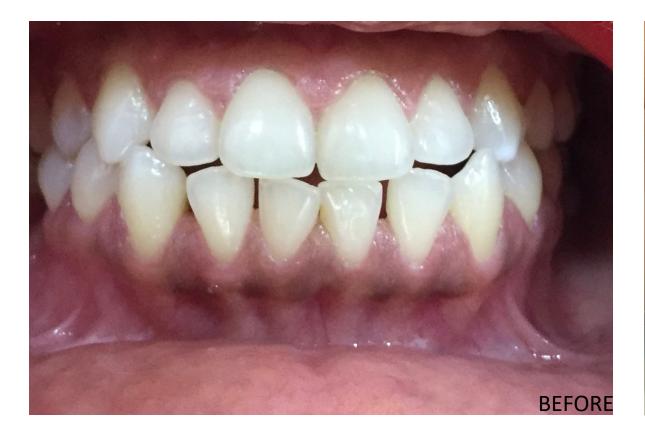

### INTRAORAL : FRONT

- Edge to edge , traumatic bite before treatment
- Normal overjet, overbite and coinciding midline after treatment.