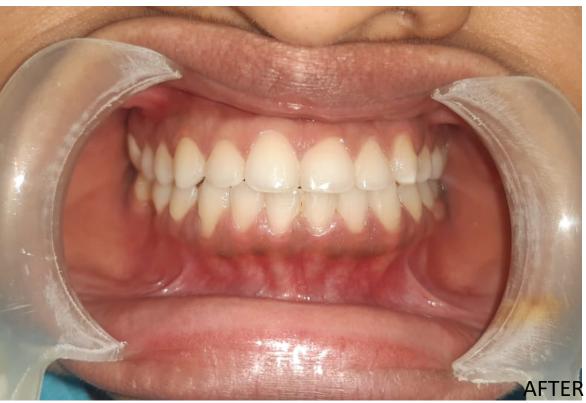

### INTRAORAL : FRONT

- Edge to edge , traumatic bite before treatment
- Normal overjet, overbite and coinciding midline after treatment.