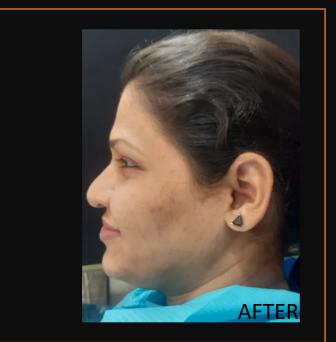

## PROFILE VIEW

- Profile has become nearly straight after treatment as compared to concave pre treatment.
- The case was treated without extractions.