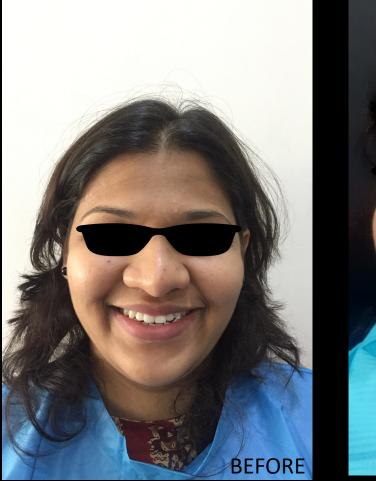

#### SMILE VIEW

- Patient has a more confident smile post treatment.
- Also, the smile arc has Improved.