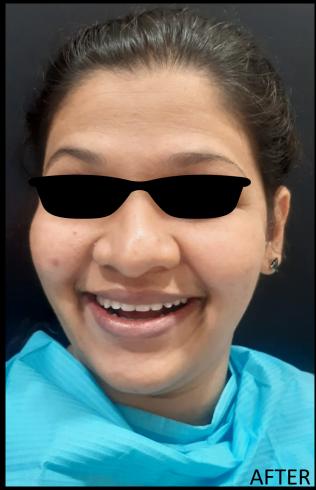

## PROFILE VIEW

- Profile has become nearly straight after treatment as compared to concave pre treatment.
- The case was treated without extractions.