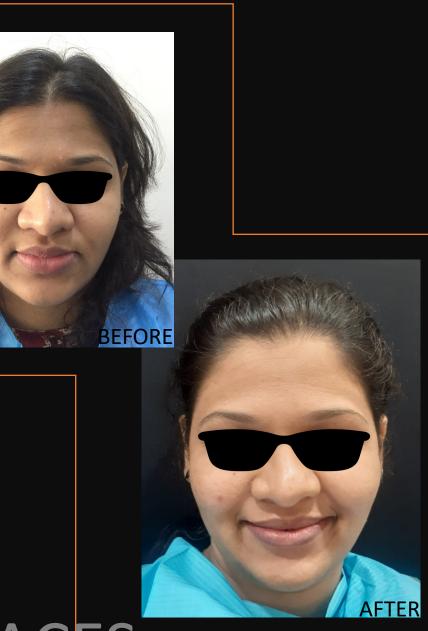

#### SMILE VIEW

- Patient has a more confident smile post treatment.
- Also, the smile arc has Improved.