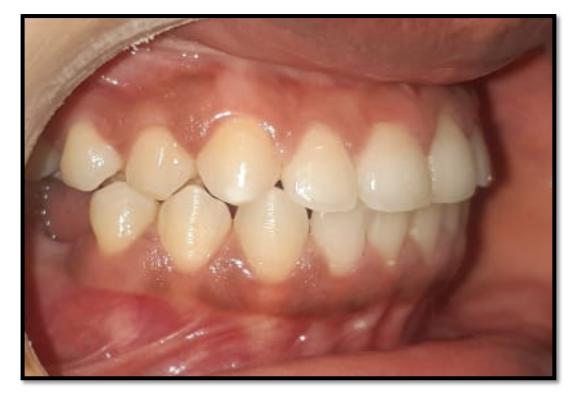

#### RIGHT OCCLUSAL VIEW: POST TRETMENT CANINE GUIDED OCCLUSION PROSTHETIC REPLACEMENT OF 46 PLANNED (IMPLANT)